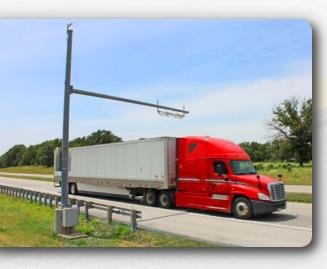

### www.WIMscales.com

Cardinal Scale's QWIM Series of In-Motion Vehicle Scales offers the best combination of performance, cost of ownership, and ease of maintenance available. Using Kistler LINEAS® Quartz Sensors, Cardinal adds our own CVW series high performance WIM controller to produce an in-motion scale that is second to none. Available in either a single or dual threshold configuration, the Cardinal QWIM In-Motion Scale is an ideal choice for both low and high speed applications. The QWIM series of scales has been used successfully for more than 15 years in traffic monitoring, ramp sorting and virtual weigh station applications. With the QWIM, Cardinal is your onestop answer when you can't stop to be weighed.

Cardinal's QWIM system can be installed in less than 12 hours

minimizing lane closures.

Scale still offers a full set of features:
Standard vehicle record includes:

In its most basic form, the OWIM Series In-Motion