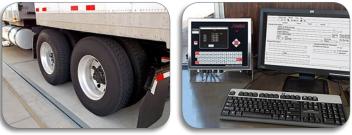

## STATIC TRUCK SCALES

Cardinal's complete line of proven single and multiple platform static vehicle scales complete the weight enforcement package. Available in either low profile or pit installations with your choice of analog strain gauge, hydraulic, or digital load cell monitoring systems, these highcapacity heavy-duty scales provide the ultimate in performance and durability.