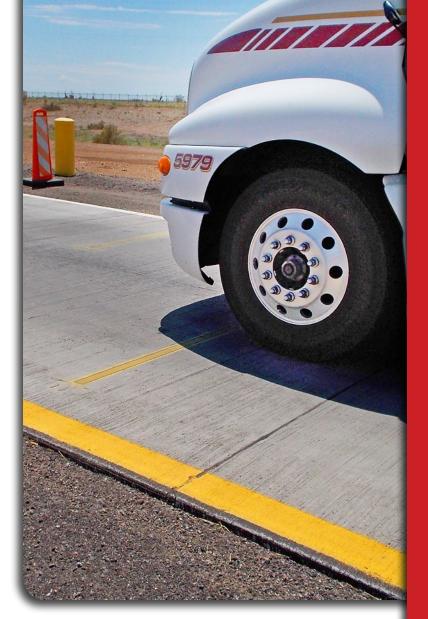

#### Weigh Vehicles at Full Highway Speeds of 80 mph (130 km/h)

- Meets or exceeds ASTM 1318-09
   performance requirements for a
   Type III, In-Motion Scale
- Only requires a single inductive loop
- Immune to corrosion
- Can be installed in less than 12 hours minimizing lane closures
- Requires no expensive foundation and associated water drain system

### www.WIMscales.com

Cardinal Scale's QWIM Series of In-Motion Vehicle Scales offers the best combination of performance, cost of ownership, and ease of maintenance available. Using Kistler LINEAS® Quartz Sensors, Cardinal adds our own CVW series high performance WIM controller to produce an in-motion scale that is second to none. Available in either a single or dual threshold configuration, the Cardinal QWIM In-Motion Scale is an ideal choice for both low and high speed applications. The QWIM series of scales has been used successfully for more than 15 years in traffic monitoring, ramp sorting and virtual weigh station applications. With the QWIM, Cardinal is your onestop answer when you can't stop to be weighed.