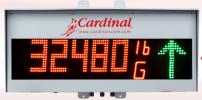

#### SB500 Series 5-in-high LED

- Easy-to-see weight readouts for your truck drivers
- Giant 5-inch-high, double-row LED digits
- Easily read up to 250 feet away
- Weatherproof steel enclosure with rain hood
- Traffic directional arrows and red/green stop/go light

### SB500 Series - 5" LED

Slow-Speed In-Motion Vehicle Scales

TRAFFIC LIGHT UNIT

REMOTE DISPLAY

**SB500** 