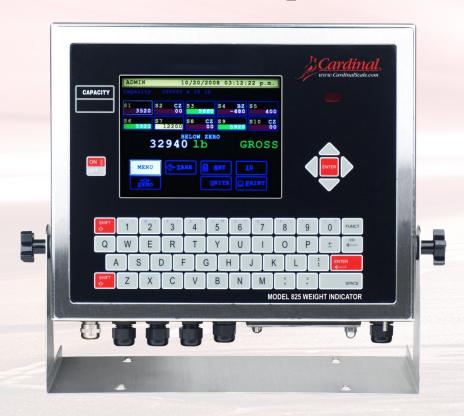

### Additional Components

- Includes Cardinal's USA-made model 825 stainless steel weight indicator
- Cardinal's USA-made SB500 remote display with traffic control

Slow-Speed In-Motion Vehicle Scales

### 825 Spectrum Indicator

- 640 x 480 Pixel Full-Color LCD with Interactive Touchscreen
- Navigation Keys and QWERTY Keyboard
- IP66 Enclosure Rating
- Versatile and Extensive Truck/ID Storage Reports
- Complete Ticket Configurability
- Loaded with Applications Out of the Box
- Intuitive Setup and Configuration Menus
- 4 Bi-Directional RS232 Serial Ports
- 110/100 Base-T Ethernet Ports
- 2 USB-A Host Ports, 1 USB-B Device Port