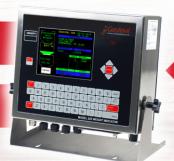

### 825 Spectrum Indicator

- 640 x 480 Pixel Full-Color LCD with Interactive Touchscreen
- Navigation Keys and QWERTY Keyboard
- IP66 Enclosure Rating
- Versatile and Extensive Truck/ID Storage Reports
- Complete Ticket Configurability
- Loaded with Applications Out of the Box
- Intuitive Setup and Configuration Menus
- 4 Bi-Directional RS232 Serial Ports
- 110/100 Base-T Ethernet Ports
- 2 USB-A Host Ports, 1 USB-B Device Port