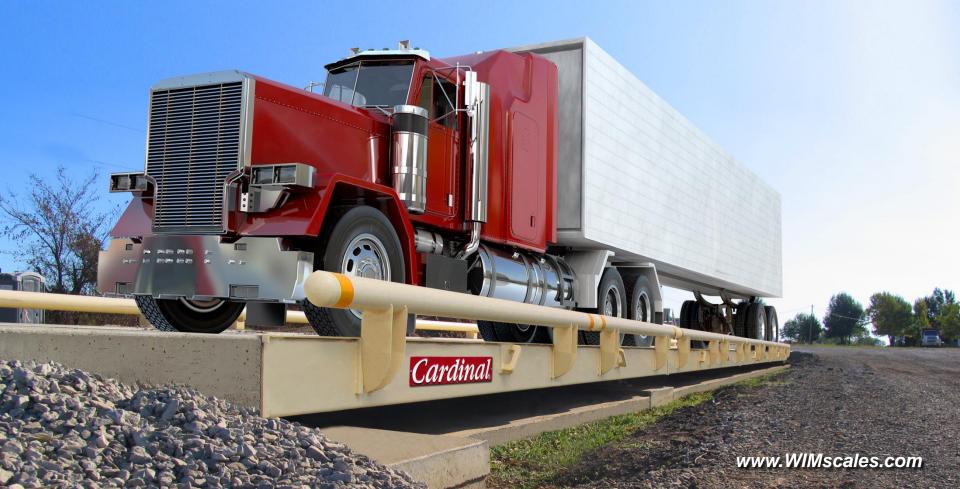

### WEIGHBRIDGE

The **SWIM** Slow-Speed In-Motion Vehicle Scale uses a single 14 ft X 3 ft weighbridge

### FRAME

Weighbridge is mounted on a single welded framework set in a pit less than 1.5 ft deep

Slow-Speed In-Motion Vehicle Scales

## CONCRETE PIT

The entire concrete pit only requires an area

16 feet x 5 feet and is less than 3 feet deep

Slow-Speed In-Motion Vehicle Scales