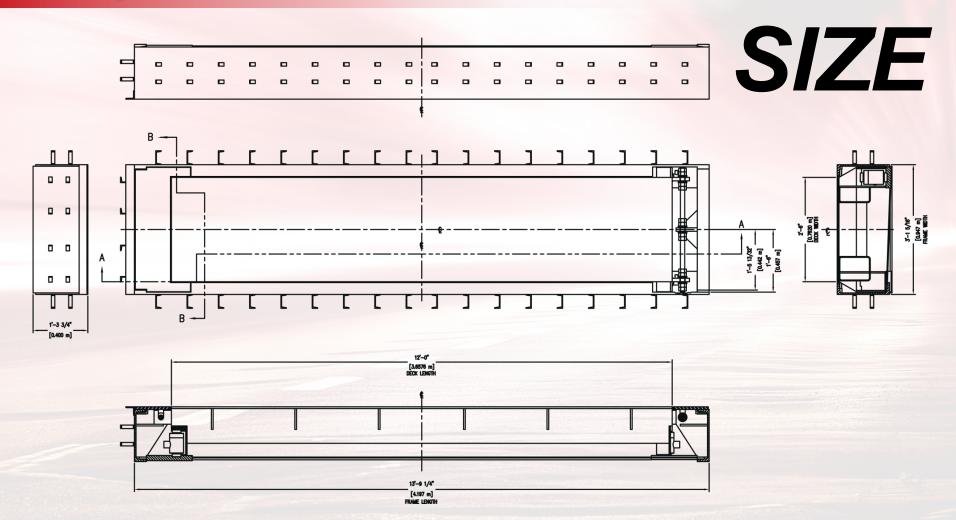

### **FOOTPRINT**

### WEIGHBRIDGE

The **SWIM** Slow-Speed In-Motion Vehicle Scale uses a single 14 ft X 3 ft weighbridge

### FRAME

Weighbridge is mounted on a single welded framework set in a pit less than 1.5 ft deep

Slow-Speed In-Motion Vehicle Scales