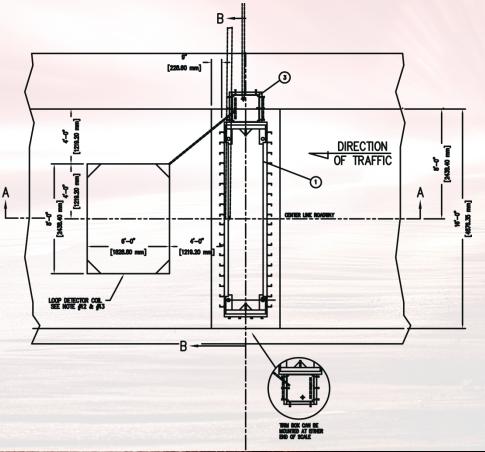

red & Customized For Your Needs

www.WIMscales.com

### SVIIVI Series







Major supplier of vehicle scales for over 50 years, leading the industry with new technology and innovations







The Cardinal SWIM series of Slow-Speed In-Motion Vehicle Scales offers an ideal combination of:

- Accuracy
- Speed
- Size
- Quality





### APPLICATIONS:

- Freight Terminals
- Commercial Fleet Axle Weight Monitoring
- Axle Compliance
- Ports

### SVIIVI Series







### SVIIVI Series













### SVIIVI Series

















### WEIGHBRIDGE

The **SWIM** Slow-Speed In-Motion Vehicle Scale uses a single 14 ft X 3 ft weighbridge





### FRAME

Weighbridge is mounted on a single welded framework set in a pit less than 1.5 ft deep

Slow-Speed In-Motion Vehicle Scales





### **FOOTPRINT**





## SVIIII Series

Slow-Speed In-Motion Vehicle Scales





## CONCRETE PIT

The entire concrete pit only requires an area

16 feet x 5 feet and is less than 3 feet deep

Slow-Speed In-Motion Vehicle Scales





### GENERAL ARRANGEMENT



### SVIIVI Series

Slow-Speed In-Motion Vehicle Scales







**SLOW-SPEED WIM** 





## SPEED

The SWIM scale is effective at weighing vehicles without the need for the driver to stop.

This saves time and congestion at the scale site.





## SPEED

The SWIM scale will provide gross vehicle weights at speeds up to 20 mph.

Note: As speeds go up, accuracy will go down.7-10 mph should be the target speed.





## ACCURACY

Provides Gross Vehicle Weights within

1%

At speeds less than 10 mph





#### ACCURACY

| Speed                   | Accuracy