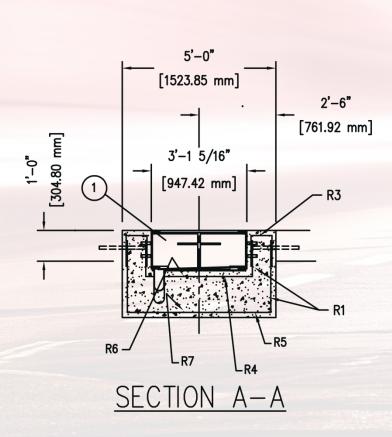

## CONCRETE PIT

The entire concrete pit only requires an area

16 feet x 5 feet and is less than 3 feet deep

Slow-Speed In-Motion Vehicle Scales

### GENERAL ARRANGEMENT