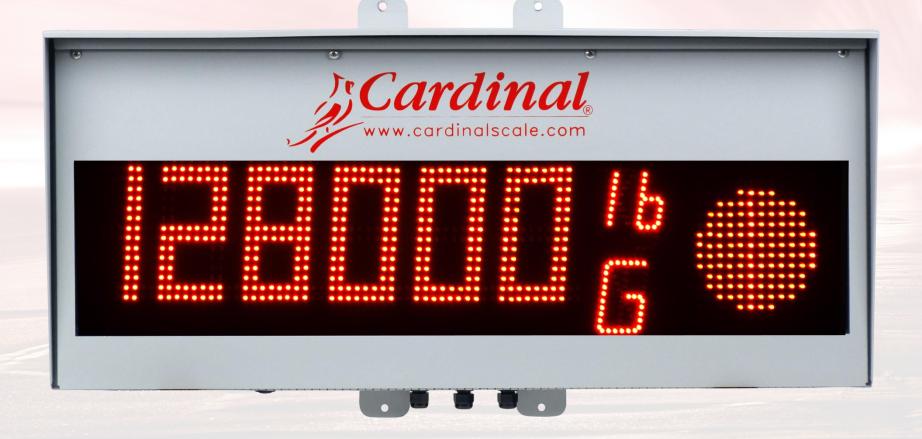

### Additional Components

- Includes Cardinal's USA-made model 825 stainless steel weight indicator
- Cardinal's USA-made SB500 remote display with traffic control

Slow-Speed In-Motion Vehicle Scales

### 825 Spectrum Indicator

- 640 x 480 Pixel Full-Color LCD with Interactive Touchscreen
- Navigation Keys and QWERTY Keyboard
- IP66 Enclosure Rating
- Versatile and Extensive Truck/ID Storage Reports
- Complete Ticket Configurability
- Loaded with Applications Out of the Box
- Intuitive Setup and Configuration Menus
- 4 Bi-Directional RS232 Serial Ports
- 110/100 Base-T Ethernet Ports
- 2 USB-A Host Ports, 1 USB-B Device Port