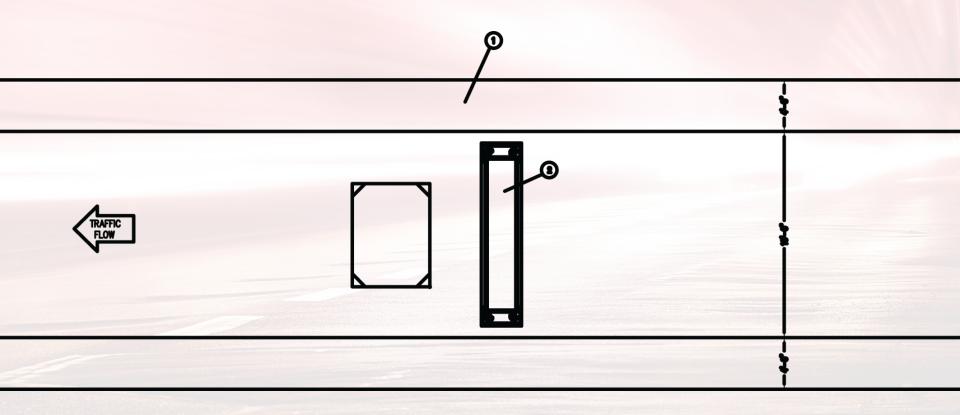

### WEIGHBRIDGE

The **SWIM** Slow-Speed In-Motion Vehicle Scale uses a single 14 ft X 3 ft weighbridge

### FRAME

Weighbridge is mounted on a single welded framework set in a pit less than 1.5 ft deep

Slow-Speed In-Motion Vehicle Scales

### **FOOTPRINT**