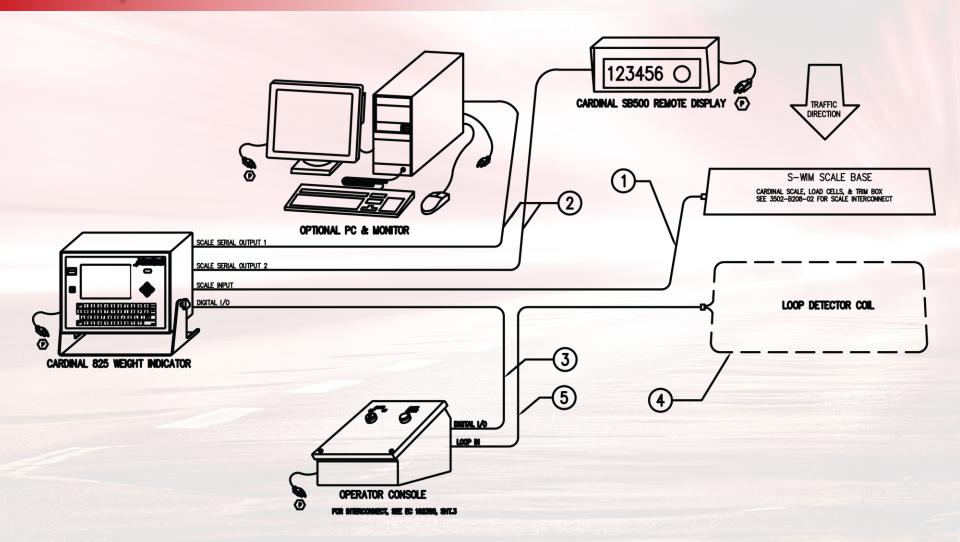

### PERIPHERAL WORKFLOW

LOAD CELL SIGNAL TO INDICATOR

**AXLE** 

SCALE (LOAD CELL)

**PRINTER** 

**RS-232** 

**P600** 

825