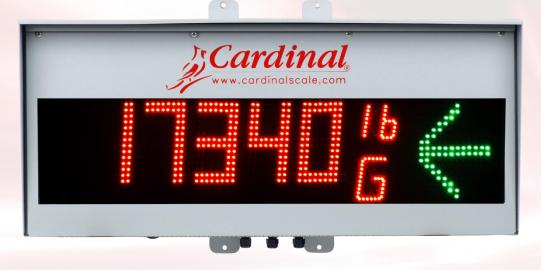

#### SB500 Series 5-in-high LED

- Easy-to-see weight readouts for your truck drivers
- Giant 5-inch-high, double-row LED digits
- Easily read up to 250 feet away
- Weatherproof steel enclosure with rain hood
- Traffic directional arrows and red/green stop/go light

### SB500 Series - 5" LED

Slow-Speed In-Motion Vehicle Scales

TRAFFIC LIGHT UNIT

REMOTE DISPLAY

**SB500** 