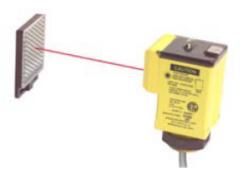

### Optional Equipment

Q45BB6LL Series – Laser Diode Retroreflective Sensors

Very-Long-Range Retroreflective Sensors for 10 to 30V dc