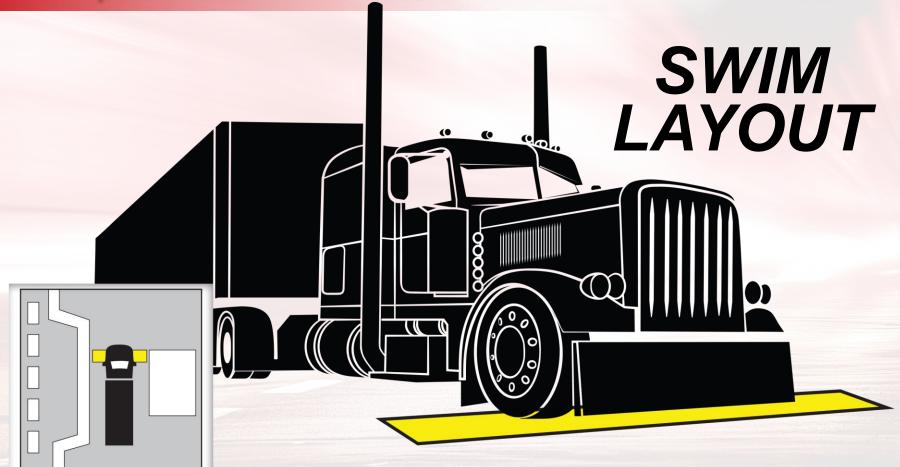

### WEIGHBRIDGE

The **SWIM** Slow-Speed In-Motion Vehicle Scale uses a single 14 ft X 3 ft weighbridge

### WEIGHBRIDGE PLATFORM

Weighbridge platform is constructed of a single, ½" thick, smooth steel plate.

### Nominal Capacity of 60,000 pounds

(far more than you would ever need for any single axle)