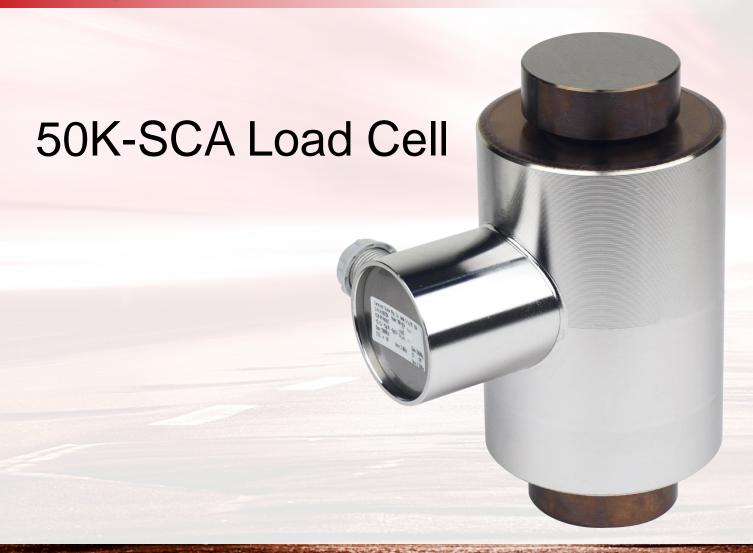

### WEIGHBRIDGE

The weighbridge is supported by four 50,000-lb capacity Cardinal SCA series stainless steel load cells.

These are the same load cells used in many of Cardinal's legendary static vehicle scales.

#### 50K-SCA Load Cell

- Hermetically sealed
- Stainless steel
- NTEP and OIML certified

- Compression style cell with low deflection and resonant frequency
- Highly accurate