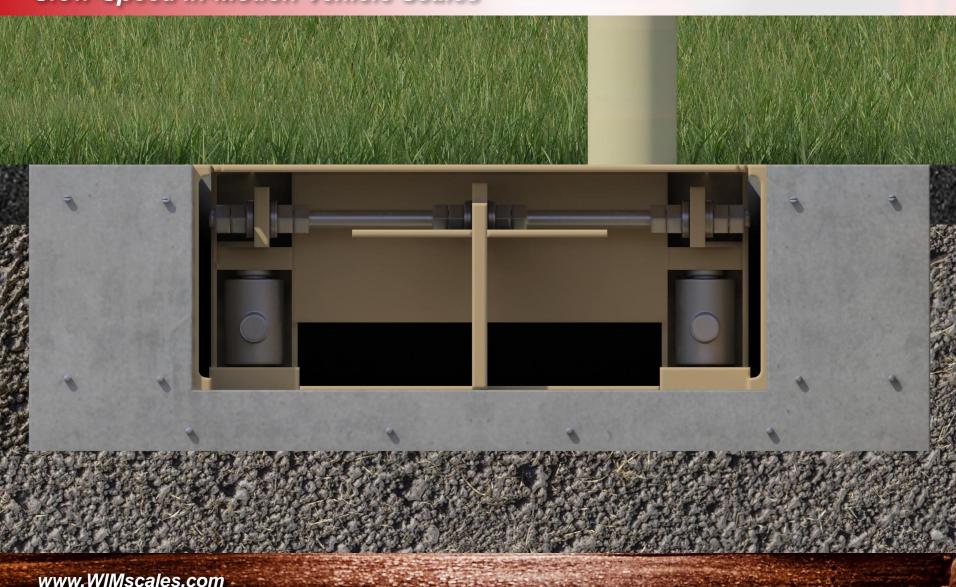

### WEIGHBRIDGE

The **SWIM** Slow-Speed In-Motion Vehicle Scale uses a single 14 ft X 3 ft weighbridge

### FRAME

Weighbridge is mounted on a single welded framework set in a pit less than 1.5 ft deep

Slow-Speed In-Motion Vehicle Scales

## CONCRETE PIT

The entire concrete pit only requires an area

16 feet x 5 feet and is less than 3 feet deep

Slow-Speed In-Motion Vehicle Scales

### WEIGHBRIDGE

The weighbridge is supported by four 50,000-lb capacity Cardinal SCA series stainless steel load cells.

These are the same load cells used in many of Cardinal's legendary static vehicle scales.

### WEIGHBRIDGE PLATFORM

Weighbridge platform is constructed of a single, ½" thick, smooth steel plate.