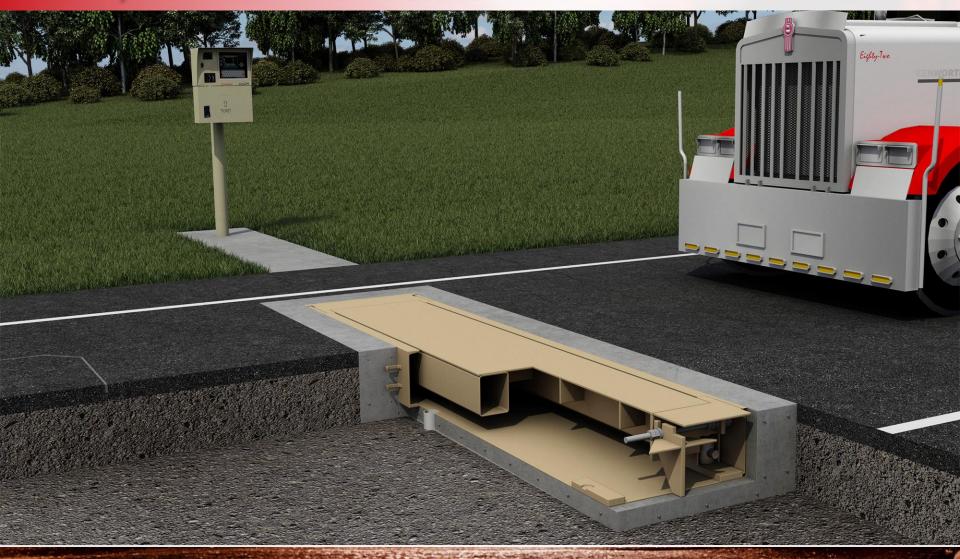

### WEIGHBRIDGE

The **SWIM** Slow-Speed In-Motion Vehicle Scale uses a single 14 ft X 3 ft weighbridge

### FRAME

Weighbridge is mounted on a single welded framework set in a pit less than 1.5 ft deep

Slow-Speed In-Motion Vehicle Scales

## CONCRETE PIT

The entire concrete pit only requires an area

16 feet x 5 feet and is less than 3 feet deep

Slow-Speed In-Motion Vehicle Scales

### GENERAL ARRANGEMENT