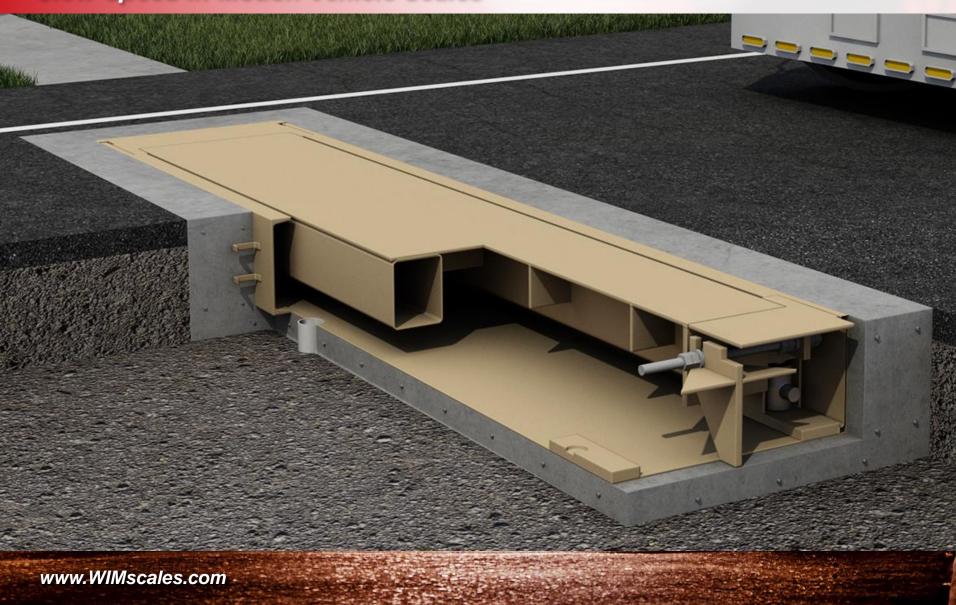

### WEIGHBRIDGE

The **SWIM** Slow-Speed In-Motion Vehicle Scale uses a single 14 ft X 3 ft weighbridge

### FRAME

Weighbridge is mounted on a single welded framework set in a pit less than 1.5 ft deep

Slow-Speed In-Motion Vehicle Scales

## CONCRETE PIT

The entire concrete pit only requires an area

16 feet x 5 feet and is less than 3 feet deep

Slow-Speed In-Motion Vehicle Scales

### GENERAL ARRANGEMENT